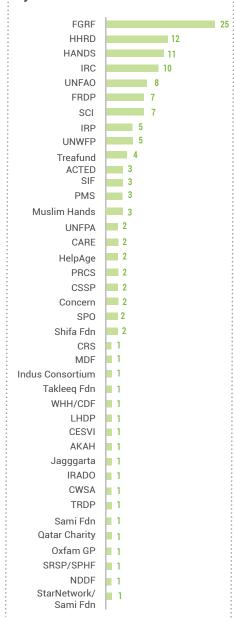

## Humanitarian Partners Presence by District

Heat Stroke Report (Period Covered 1500 hrs 21-05-2024 - 1500 hrs 11-07-2024)

7173
Number of Patients

**Admitted** 

7161

12 Number of Patients 19

167

**Loss of Livestock** 