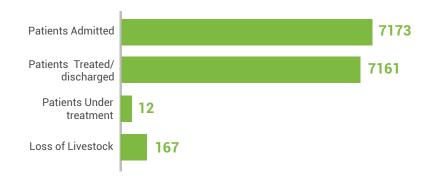

| Patients | Patients           | Patients        | Loss of   |
|----------|--------------------|-----------------|-----------|
| Admitted | Treated/discharged | Under treatment | Livestock |
| 7173     | 7161               | 12              | 167       |

## Humanitarian Partners Presence by District

Heat Stroke Report (Period Covered 1500 hrs 21-05-2024 - 1500 hrs 11-07-2024)

7173
Number of Patients

**Admitted** 

7161

12 Number of Patients 19

167

**Loss of Livestock** 