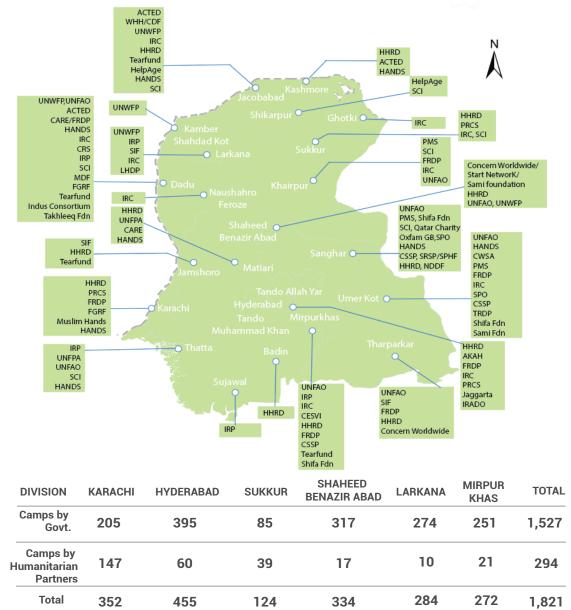

Heat Stabilization Camps establishted by the Government of Sindh and Humanitarain Partners (Presence of Humanitarain Partners in districts with active engagement in Heatwave Response Plan 2024)

#### District wise Camps established By Government of Sindh

## Humanitarian Partners Presence by District

Heat Stroke Report (Period Covered 1500 hrs 21-05-2024 - 1500 hrs 11-07-2024)

7173
Number of Patients

**Admitted** 

7161

12 Number of Patients 19

167

**Loss of Livestock** 