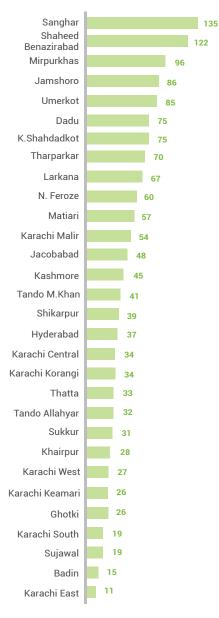

## District Wise Heat Stroke Report

nts Number of Patients Number of Patients Casualty
Treated/discharged Under treatment

| Sr# Divi |             | District                 | Number of Patients Admitted |        |          | Number of Patients<br>Treated/discharged |      |         | Number of Patients Under |      |      | Casualty (if any) |                  |       |      | Loss of Livestock |          |       |       |          |       |         |
|----------|-------------|--------------------------|-----------------------------|--------|----------|------------------------------------------|------|---------|--------------------------|------|------|-------------------|------------------|-------|------|-------------------|----------|-------|-------|----------|-------|---------|
|          | Division    |                          | Mate                        | Female | Children | Total                                    | Male | eated/d | Children                 | ed   | Male | Female            | ment<br>Children | Total | Male | Female            | Children | Total | Goat/ | Buffalo/ | Camel | Other   |
| 1        |             | Korangi                  | 0                           | 1      | 0        | 1                                        | 0    | 1       | 0                        | 1    | 0    | 0                 | 0                | 0     | 0    | 0                 | 0        | 0     | Sheep | Cow      | 0     | Animals |
| 2        | Karachi     | Malir                    | 160                         | 130    | 32       | 322                                      | 160  | 130     | 32                       | 322  | 0    | 0                 | 0                | 0     | 0    | 0                 | 0        | 0     | 0     | 0        | 0     | 0       |
| 3        |             | South                    | 550                         | 157    | 0        | 707                                      | 550  | 157     | 0                        | 707  | 0    | 0                 | 0                | 0     | 13   | 6                 | 0        | 19    | 0     | 0        | 0     | 0       |
| 4        |             | West                     | 17                          | 0      | 1        | 18                                       | 17   | 0       | 1                        | 18   | 0    | 0                 | 0                | 0     | 0    | 0                 | 0        | 0     | 0     | 0        | 0     | 0       |
| 5        |             | Badin                    | 92                          | 37     | 18       | 147                                      | 86   | 33      | 16                       | 135  | 6    | 4                 | 2                | 12    | 0    | 0                 | 0        | 0     | 0     | 0        | 0     | 0       |
| 6        |             | Hyderabad                | 84                          | 30     | 0        | 114                                      | 84   | 30      | 0                        | 114  | 0    | 0                 | 0                | 0     | 0    | 0                 | 0        | 0     | 16    | 3        | 0     | 1       |
| 7        |             | Jamshoro                 | 330                         | 233    | 42       | 605                                      | 330  | 233     | 42                       | 605  | 0    | 0                 | 0                | 0     | 0    | 0                 | 0        | 0     | 1     | 4        | 0     | 0       |
| 8        | Hyderabad   | Matiari                  | 26                          | 3      | 0        | 29                                       | 26   | 3       | 0                        | 29   | 0    | 0                 | 0                | 0     | 0    | 0                 | 0        | 0     | 0     | 0        | 0     | 0       |
| 9        |             | Sujawal                  | 153                         | 66     | 21       | 240                                      | 153  | 66      | 21                       | 240  | 0    | 0                 | 0                | 0     | 0    | 0                 | 0        | 0     | 0     | 0        | 0     | 0       |
| 10       |             | Tando                    | 24                          | 7      | 4        | 35                                       | 24   | 7       | 4                        | 35   | 0    | 0                 | 0                | 0     | 0    | 0                 | 0        | 0     | 0     | 0        | 0     | 0       |
| 11       |             | Allahyar<br>Ghotki       | 3                           | 0      | 0        | 3                                        | 3    | 0       | 0                        | 3    | 0    | 0                 | 0                | 0     | 0    | 0                 | 0        | 0     | 0     | 0        | 0     | 0       |
| 12       | Sukkur      | Khairpur                 | 374                         | 216    | 158      | 748                                      | 374  | 216     | 158                      | 748  | 0    | 0                 | 0                | 0     | 0    | 0                 | 0        | 0     | 0     | 0        | 0     | 0       |
| 13       |             | Sukkur                   | 2                           | 2      | 0        | 4                                        | 2    | 2       | 0                        | 4    | 0    | 0                 | 0                | 0     | 0    | 0                 | 0        | 0     | 2     | 3        | 0     | 0       |
| 14       |             | Sanghar                  | 23                          | 7      | 25       | 55                                       | 23   | 7       | 25                       | 55   | 0    | 0                 | 0                | 0     | 0    | 0                 | 0        | 0     | 1     | 2        | 0     | 0       |
| 15       | Shaheed     | Shaheed                  | 1051                        | 473    | 108      | 1632                                     | 1051 | 473     | 108                      | 1632 | 0    | 0                 | 0                | 0     | 0    | 0                 | 0        | 0     | 0     | 0        | 0     | 0       |
| 16       | Benazirabad | Benazirabad<br>Naushahro | 66                          | 28     | 0        | 94                                       | 66   | 28      | 0                        | 94   | 0    | 0                 | 0                | 0     | 0    | 0                 | 0        | 0     | 0     | 0        | 0     | 0       |
| 17       |             | Jacobabad                | 383                         | 213    | 141      | 737                                      | 383  | 213     | 141                      | 737  | 0    | 0                 | 0                | 0     | 0    | 0                 | 0        | 0     | 0     | 0        | 0     | 0       |
| 18       |             | Kamber                   |                             |        |          |                                          |      |         |                          |      |      |                   |                  |       |      |                   |          |       |       |          |       |         |
|          | Larkana     | Shahdadkot               | 154                         | 170    | 28       | 352                                      | 154  | 170     | 28                       | 352  | 0    | 0                 | 0                | 0     | 0    | 0                 | 0        | 0     | 0     | 23       | 10    | 24      |
| 19       |             | Kashmore                 | 44                          | 46     | 29       | 119                                      | 44   | 46      | 29                       | 119  | 0    | 0                 | 0                | 0     | 0    | 0                 | 0        | 0     | 0     | 26       | 0     | 18      |
| 20       |             | Larkana                  | 99                          | 97     | 41       | 237                                      | 99   | 97      | 41                       | 237  | 0    | 0                 | 0                | 0     | 0    | 0                 | 0        | 0     | 0     | 0        | 0     | 0       |
| 21       |             | Shikarpur                | 82                          | 81     | 25       | 188                                      | 82   | 81      | 25                       | 188  | 0    | 0                 | 0                | 0     | 0    | 0                 | 0        | 0     | 0     | 0        | 0     | 0       |
| 22       | Mirpurkhas  | Tharparkar               | 83                          | 61     | 8        | 152                                      | 83   | 61      | 8                        | 152  | 0    | 0                 | 0                | 0     | 0    | 0                 | 0        | 0     | 31    | 1        | 0     | 1       |
| 23       |             | Umerkot                  | 465                         | 102    | 46       | 613                                      | 465  | 102     | 46                       | 613  | 0    | 0                 | 0                | 0     | 0    | 0                 | 0        | 0     | 0     | 0        | 0     | 0       |
|          |             | Total                    | 4265                        | 2160   | 727      | 7152                                     | 4259 | 2156    | 725                      | 7140 | 6    | 4                 | 2                | 12    | 13   | 6                 | 0        | 19    | 51    | 62       | 10    | 44      |